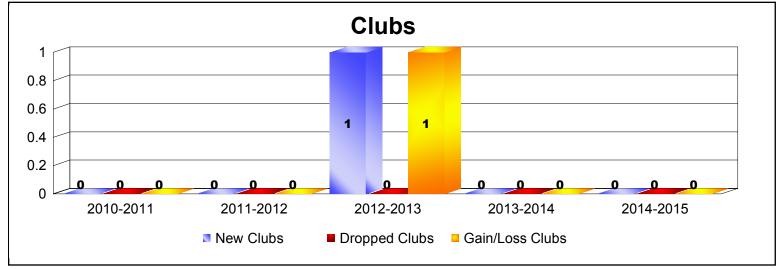

District 31 I As of June 2015 Cumulative

| Year      | New<br>Clubs | Dropped<br>Clubs | Gain/<br>Loss<br>Clubs | New<br>Members | Charter<br>Members | Reinstate<br>Members | Transfer<br>Members | Total<br>Member<br>Added | Total<br>Members<br>Dropped | Gain/<br>Loss<br>Members |
|-----------|--------------|------------------|------------------------|----------------|--------------------|----------------------|---------------------|--------------------------|-----------------------------|--------------------------|
| 2010-2011 | 0            | 0                | 0                      | 146            | 0                  | 5                    | 17                  | 168                      | -191                        | -23                      |
| 2011-2012 | 0            | 0                | 0                      | 113            | 0                  | 7                    | 9                   | 129                      | -202                        | -73                      |
| 2012-2013 | 1            | 0                | 1                      | 84             | 25                 | 8                    | 11                  | 128                      | -170                        | -42                      |
| 2013-2014 | 0            | 0                | 0                      | 119            | 0                  | 7                    | 21                  | 147                      | -176                        | -29                      |
| 2014-2015 | 0            | 0                | 0                      | 105            | 2                  | 6                    | 14                  | 127                      | -173                        | -46                      |
| Average   | 0            | 0                | 0                      | 113            | 5                  | 7                    | 14                  | 140                      | -182                        | -43                      |