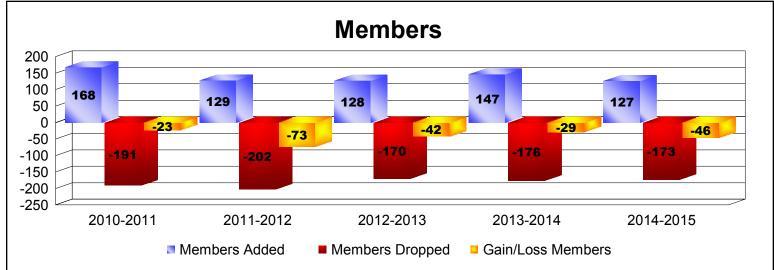

District 31 I As of June 2015 Cumulative

| Year      | New<br>Clubs | Dropped<br>Clubs | Gain/<br>Loss<br>Clubs | New<br>Members | Charter<br>Members | Reinstate<br>Members | Transfer<br>Members | Total<br>Member<br>Added | Total<br>Members<br>Dropped | Gain/<br>Loss<br>Members |
|-----------|--------------|------------------|------------------------|----------------|--------------------|----------------------|---------------------|--------------------------|-----------------------------|--------------------------|
| 2010-2011 | 0            | 0                | 0                      | 146            | 0                  | 5                    | 17                  | 168                      | -191                        | -23                      |
| 2011-2012 | 0            | 0                | 0                      | 113            | 0                  | 7                    | 9                   | 129                      | -202                        | -73                      |
| 2012-2013 | 1            | 0                | 1                      | 84             | 25                 | 8                    | 11                  | 128                      | -170                        | -42                      |
| 2013-2014 | 0            | 0                | 0                      | 119            | 0                  | 7                    | 21                  | 147                      | -176                        | -29                      |
| 2014-2015 | 0            | 0                | 0                      | 105            | 2                  | 6                    | 14                  | 127                      | -173                        | -46                      |
| Average   | 0            | 0                | 0                      | 113            | 5                  | 7                    | 14                  | 140                      | -182                        | -43                      |